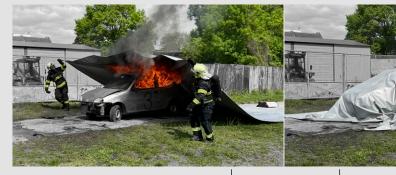

#### **FIRE BLANKET**

- Instantly prevents the spread of fire, toxic fumes, and smoke during vehicle fires (especially electric vehicles), electric scooters, or other property fires
- Ideal for use before the arrival of professional emergency services
- Timely placement of the fire blanket over the burning object protects surrounding property from destruction
- Available in 3 material versions with extreme temperature resistance up to 3632 °F
- Special covered seam protected against potential ignition

- Side handles for easy and safe handling
- 2 size options:
  - ▶ 236 × 315 in (comfortably covers a car)
  - ▶  $118 \times 118$  in (for extinguishing smaller objects electric scooters, mopeds, batteries, etc.)
- Supplied in a practical backpack with shoulder straps or in a hanging metal box for permanent placement on the wall near high-risk areas (e.g. charging stations, underground garages, bike storage rooms, tunnels, etc.)