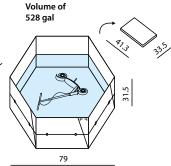

#### **SELF-SUPPORTING TANK**

- Suitable for extinguishing/quarantine storage of damaged energy storage systems, e-scooters, electric wheelchairs, etc
- Use by placing the damaged device in the tank and submerging it in water for the necessary duration (days/weeks)
- Chemically resistant material
- Drain hole for easier removal of contaminated water
- Side handles for easy handling
- Reusable

Extinguishing a damaged PV

battery storage

Transport/storage shape of the tank

The tank can also be used as a utility water tank