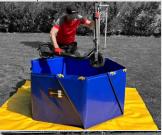

### QUARANTINE MEASURES TO PREVENT RE-IGNITION OF BATTERIES -

#### **SELF-SUPPORTING TANK**

- Suitable for extinguishing/quarantine storage of damaged energy storage systems, e-scooters, electric wheelchairs, etc
- Use by placing the damaged device in the tank and submerging it in water for the necessary duration (days/weeks)
- Chemically resistant material
- Drain hole for easier removal of contaminated water
- Side handles for easy handling
- Reusable