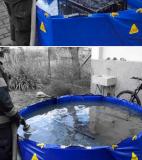

### QUARANTINE MEASURES TO PREVENT RE-IGNITION OF BATTERIES -

#### **SELF-SUPPORTING TANK**

- Suitable for extinguishing/quarantine storage of damaged energy storage systems, e-scooters, electric wheelchairs, etc
- Use by placing the damaged device in the tank and submerging it in water for the necessary duration (days/weeks)
- Chemically resistant material
- Drain hole for easier removal of contaminated water
- Side handles for easy handling
- Reusable

Extinguishing a damaged PV

battery storage

Transport/storage shape of the tank

The tank can also be used as a utility water tank