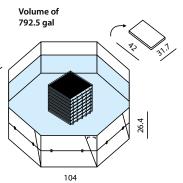

#### **SELF-SUPPORTING TANK**

- Suitable for extinguishing/quarantine storage of damaged energy storage systems, e-scooters, electric wheelchairs, etc
- Use by placing the damaged device in the tank and submerging it in water for the necessary duration (days/weeks)
- Chemically resistant material
- Drain hole for easier removal of contaminated water
- Side handles for easy handling
- Reusable

Extinguishing a damaged PV

battery storage

Transport/storage shape of the tank

The tank can also be used as a utility water tank