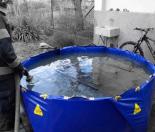

### QUARANTINE MEASURES TO PREVENT RE-IGNITION OF BATTERIES -

#### **SELF-SUPPORTING TANK**

- Suitable for extinguishing/quarantine storage of damaged energy storage systems, e-scooters, electric wheelchairs, etc
- Use by placing the damaged device in the tank and submerging it in water for the necessary duration (days/weeks)
- Chemically resistant material
- Drain hole for easier removal of contaminated water
- Side handles for easy handling
- Reusable

Extinguishing a damaged PV

battery storage

Transport/storage shape of the tank

The tank can also be used as a utility water tank