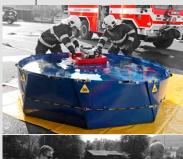

#### COLLAPSIBLE QUARANTINE CONTAINER FOR ELECTRIC CARS

- For quarantine storage of damaged electric vehicles or other electronic devices after the initial extinguishing of battery fires
- Prevents re-ignition of damaged batteries by submerging them in water for a necessary duration
- Placing the vehicle into the container by pushing it into the tank area through lowered sidewalls using handling carts (A) or with a crane (B)
- Applicable for intervention sites, quarantine locations, underground garages, and parking areas
- Highly durable, self-extinguishing material allows for repeated use of the quarantine container
- Foldable structure saves space during transport or storage