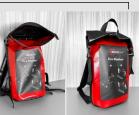

Example of use

Fire blanket in a metal wall box for immediate for use at charging stations in underground garages/collectories

Fire blanket 118 × 118 in in a practical backpack