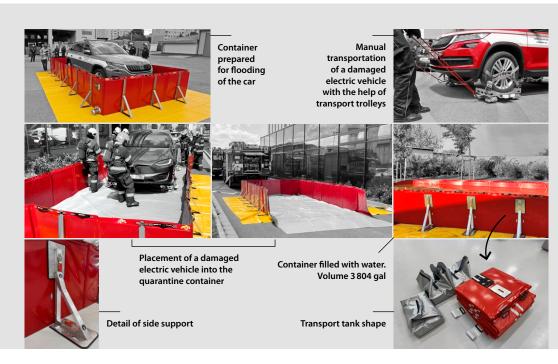

#### COLLAPSIBLE QUARANTINE CONTAINER FOR ELECTRIC CARS

- For quarantine storage of damaged electric vehicles or other electronic devices after the initial extinguishing of battery fires
- Prevents re-ignition of damaged batteries by submerging them in water for a necessary duration
- Placing the vehicle into the container by pushing it into the tank area through lowered sidewalls using handling carts (A) or with a crane (B)
- Applicable for intervention sites, quarantine locations, underground garages, and parking areas
- Highly durable, self-extinguishing material allows for repeated use of the quarantine container
- Foldable structure saves space during transport or storage

Assambly tutorial