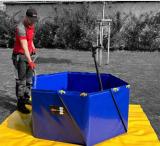

### QUARANTINE MEASURES TO PREVENT RE-IGNITION OF BATTERIES -

#### **SELF-SUPPORTING TANK**

- Suitable for extinguishing/quarantine storage of damaged energy storage systems, e-scooters, electric wheelchairs, etc
- Use by placing the damaged device in the tank and submerging it in water for the necessary duration (days/weeks)
- Chemically resistant material
- Drain hole for easier removal of contaminated water
- Side handles for easy handling
- Reusable