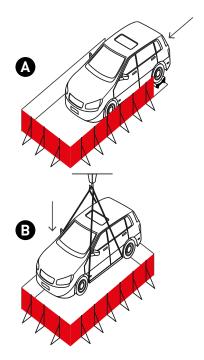

#### COLLAPSIBLE QUARANTINE CONTAINER FOR ELECTRIC CARS

- For quarantine storage of damaged electric vehicles or other electronic devices after the initial extinguishing of battery fires
- Prevents re-ignition of damaged batteries by submerging them in water for a necessary duration
- Placing the vehicle into the container by pushing it into the tank area through lowered sidewalls using handling carts (A) or with a crane (B)
- Applicable for intervention sites, quarantine locations, underground garages, and parking areas
- Highly durable, self-extinguishing material allows for repeated use of the quarantine container
- Foldable structure saves space during transport or storage