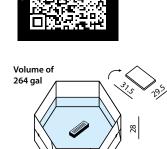

#### **SELF-SUPPORTING TANK**

- Suitable for extinguishing/quarantine storage of damaged energy storage systems, e-scooters, electric wheelchairs, etc
- Use by placing the damaged device in the tank and submerging it in water for the necessary duration (days/weeks)
- Chemically resistant material
- Drain hole for easier removal of contaminated water
- Side handles for easy handling
- Reusable

Extinguishing a damaged PV

battery storage

Transport/storage shape of the tank

The tank can also be used as a utility water tank