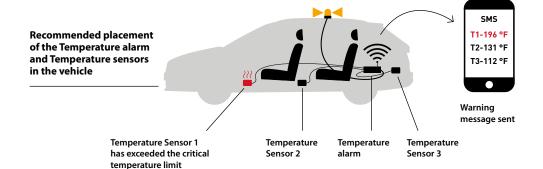

#### PREVENTION OF ELECTRIC BATTERY IGNITION - TEMPERATURE ALARM

- Ideal for preventing the ignition of Li-ion, solid-state, gel, and other battery types
- Suitable for use in electric vehicles, e-scooters, e-bikes, and electric wheelchairs
- Temperature sensors continuously monitor the battery's temperature
- The device sends regular reports on battery temperature via SMS or email
- Immediate alert upon exceeding the critical temperature threshold
- Timely response to warning alerts can protect property