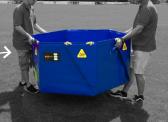

#### COLLAPSIBLE QUARANTINE CONTAINER FOR ELECTRIC CARS

- For quarantine storage of damaged electric vehicles or other electronic devices after the initial extinguishing of battery fires
- Prevents re-ignition of damaged batteries by submerging them in water for a necessary duration
- Placing the vehicle into the container by pushing it into the tank area through lowered sidewalls using handling carts (A) or with a crane (B)
- Applicable for intervention sites, quarantine locations, underground garages, and parking areas
- Highly durable, self-extinguishing material allows for repeated use of the quarantine container
- Foldable structure saves space during transport or storage