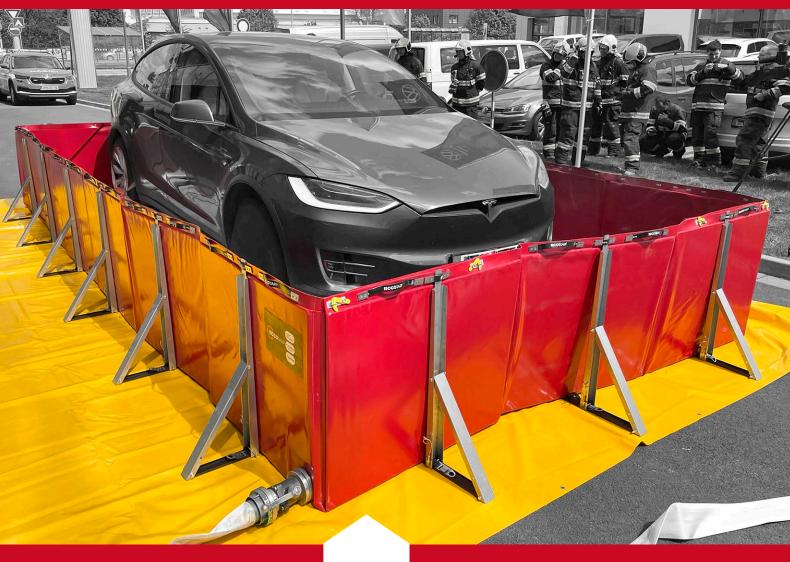

### QUARANTINE MEASURES TO PREVENT RE-IGNITION OF EV BATTERIES –

#### COLLAPSIBLE QUARANTINE CONTAINER FOR ELECTRIC CARS

- For quarantine storage of damaged electric vehicles or other electronic devices after the initial extinguishing of battery fires
- Prevents re-ignition of damaged batteries by submerging them in water for a necessary duration
- Placing the vehicle into the container by pushing it into the tank area through lowered sidewalls using handling carts (A) or with a crane (B)
- Applicable for intervention sites, quarantine locations, underground garages, and parking areas
- Highly durable, self-extinguishing material allows for repeated use of the quarantine container
- Foldable structure saves space during transport or storage

Assambly tutorial