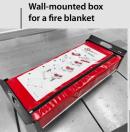

Example of use

Fire blanket in a metal wall box for immediate for use at charging stations in underground garages/collectories

Fire blanket 118 × 118 in in a practical backpack