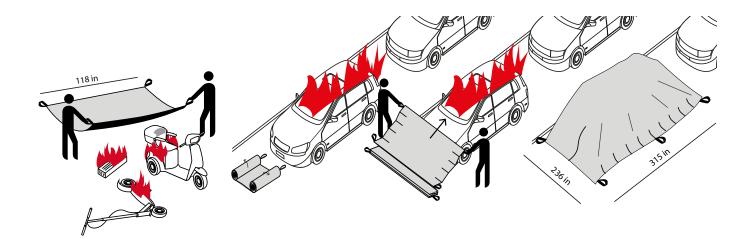

#### **FIRE BLANKET**

- Instantly prevents the spread of fire, toxic fumes, and smoke during vehicle fires (especially electric vehicles), electric scooters, or other property fires
- Ideal for use before the arrival of professional emergency services
- Timely placement of the fire blanket over the burning object protects surrounding property from destruction
- Available in 3 material versions with extreme temperature resistance up to 3632 °F
- Special covered seam protected against potential ignition

- Side handles for easy and safe handling
- 2 size options:
  - ▶ 236 × 315 in (comfortably covers a car)
  - ▶  $118 \times 118$  in (for extinguishing smaller objects electric scooters, mopeds, batteries, etc.)
- Supplied in a practical backpack with shoulder straps or in a hanging metal box for permanent placement on the wall near high-risk areas (e.g. charging stations, underground garages, bike storage rooms, tunnels, etc.)