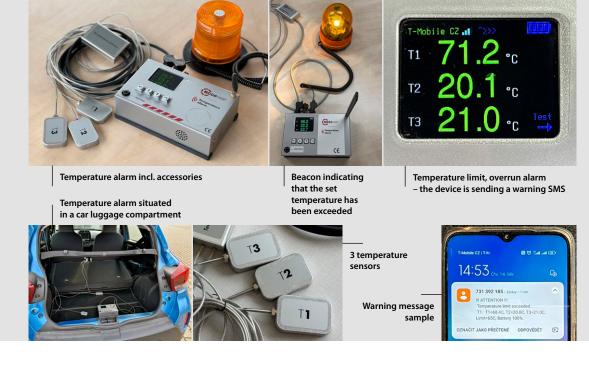

#### PREVENTION OF ELECTRIC BATTERY IGNITION - TEMPERATURE ALARM

- Ideal for preventing the ignition of Li-ion, solid-state, gel, and other battery types
- Suitable for use in electric vehicles, e-scooters, e-bikes, and electric wheelchairs
- Temperature sensors continuously monitor the battery's temperature
- The device sends regular reports on battery temperature via SMS or email
- Immediate alert upon exceeding the critical temperature threshold
- Timely response to warning alerts can protect property