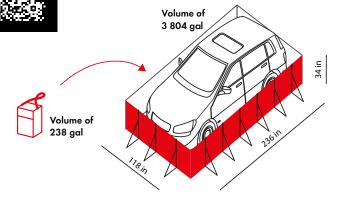

- Side handles for easy and safe handling
- 2 size options:
  - ▶ 236 × 315 in (comfortably covers a car)
  - ▶  $118 \times 118$  in (for extinguishing smaller objects electric scooters, mopeds, batteries, etc.)
- Supplied in a practical backpack with shoulder straps or in a hanging metal box for permanent placement on the wall near high-risk areas (e.g. charging stations, underground garages, bike storage rooms, tunnels, etc.)