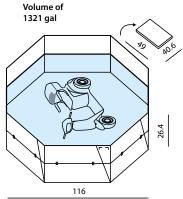

#### **SELF-SUPPORTING TANK**

- Suitable for extinguishing/quarantine storage of damaged energy storage systems, e-scooters, electric wheelchairs, etc
- Use by placing the damaged device in the tank and submerging it in water for the necessary duration (days/weeks)
- Chemically resistant material
- Drain hole for easier removal of contaminated water
- Side handles for easy handling
- Reusable

Extinguishing a damaged PV

battery storage

Transport/storage shape of the tank

The tank can also be used as a utility water tank